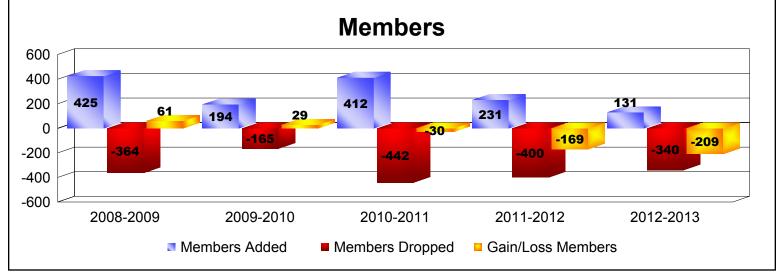

| Year      | New<br>Clubs | Dropped<br>Clubs | Gain/<br>Loss<br>Clubs | New<br>Members | Charter<br>Members | Reinstate<br>Members | Transfer<br>Members | Total<br>Member<br>Added | Total<br>Members<br>Dropped | Gain/<br>Loss<br>Members |
|-----------|--------------|------------------|------------------------|----------------|--------------------|----------------------|---------------------|--------------------------|-----------------------------|--------------------------|
| 2008-2009 | 10           | -9               | 1                      | 144            | 211                | 70                   | 0                   | 425                      | -364                        | 61                       |
| 2009-2010 | 4            | -4               | 0                      | 95             | 79                 | 18                   | 2                   | 194                      | -165                        | 29                       |
| 2010-2011 | 5            | -13              | -8                     | 180            | 132                | 95                   | 5                   | 412                      | -442                        | -30                      |
| 2011-2012 | 2            | -9               | -7                     | 134            | 44                 | 50                   | 3                   | 231                      | -400                        | -169                     |
| 2012-2013 | 0            | -10              | -10                    | 85             | 0                  | 42                   | 4                   | 131                      | -340                        | -209                     |
| Average   | 4            | -9               | -5                     | 128            | 93                 | 55                   | 3                   | 279                      | -342                        | -64                      |