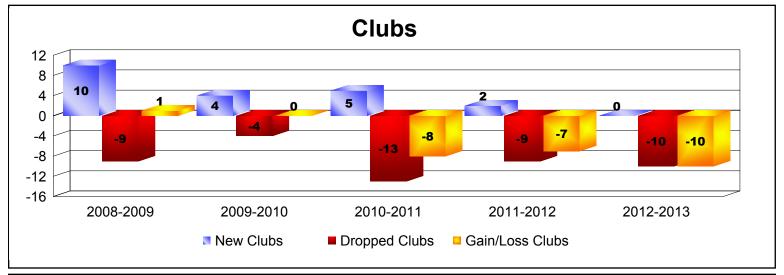

| Year      | New<br>Clubs | Dropped<br>Clubs | Gain/<br>Loss<br>Clubs | New<br>Members | Charter<br>Members | Reinstate<br>Members | Transfer<br>Members | Total<br>Member<br>Added | Total<br>Members<br>Dropped | Gain/<br>Loss<br>Members |
|-----------|--------------|------------------|------------------------|----------------|--------------------|----------------------|---------------------|--------------------------|-----------------------------|--------------------------|
| 2008-2009 | 10           | -9               | 1                      | 144            | 211                | 70                   | 0                   | 425                      | -364                        | 61                       |
| 2009-2010 | 4            | -4               | 0                      | 95             | 79                 | 18                   | 2                   | 194                      | -165                        | 29                       |
| 2010-2011 | 5            | -13              | -8                     | 180            | 132                | 95                   | 5                   | 412                      | -442                        | -30                      |
| 2011-2012 | 2            | -9               | -7                     | 134            | 44                 | 50                   | 3                   | 231                      | -400                        | -169                     |
| 2012-2013 | 0            | -10              | -10                    | 85             | 0                  | 42                   | 4                   | 131                      | -340                        | -209                     |
| Average   | 4            | -9               | -5                     | 128            | 93                 | 55                   | 3                   | 279                      | -342                        | -64                      |