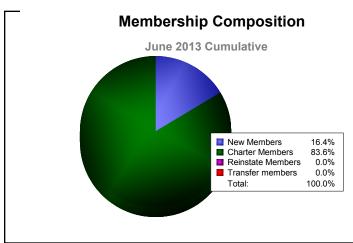

MBR0065 Page 2 of 3 9/12/2013 11:20:55AM

| Year      | New<br>Clubs | Dropped<br>Clubs | Gain/<br>Loss<br>Clubs | New<br>Members | Charter<br>Members | Reinstate<br>Members | Transfer<br>Members | Total<br>Member<br>Added | Total<br>Members<br>Dropped | Gain/<br>Loss<br>Members |
|-----------|--------------|------------------|------------------------|----------------|--------------------|----------------------|---------------------|--------------------------|-----------------------------|--------------------------|
| 2008-2009 | 0            | 0                | 0                      | 13             | 0                  | 0                    | 0                   | 13                       | -27                         | -14                      |
| 2009-2010 | 0            | 0                | 0                      | 14             | 0                  | 1                    | 0                   | 15                       | -22                         | -7                       |
| 2010-2011 | 1            | -1               | 0                      | 9              | 22                 | 1                    | 0                   | 32                       | -32                         | 0                        |
| 2011-2012 | 0            | 0                | 0                      | 17             | 0                  | 20                   | 0                   | 37                       | -15                         | 22                       |
| 2012-2013 | 2            | 0                | 2                      | 10             | 51                 | 0                    | 0                   | 61                       | -15                         | 46                       |
| Average   | 1            | 0                | 0                      | 13             | 15                 | 4                    | 0                   | 32                       | -22                         | 9                        |