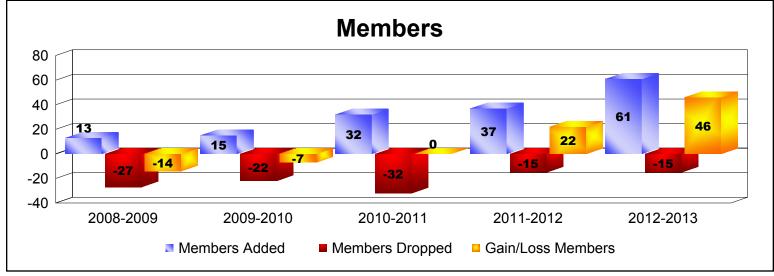

MBR0065 Page 2 of 3 9/12/2013 11:20:55AM

| Year      | New<br>Clubs | Dropped<br>Clubs | Gain/<br>Loss<br>Clubs | New<br>Members | Charter<br>Members | Reinstate<br>Members | Transfer<br>Members | Total<br>Member<br>Added | Total<br>Members<br>Dropped | Gain/<br>Loss<br>Members |
|-----------|--------------|------------------|------------------------|----------------|--------------------|----------------------|---------------------|--------------------------|-----------------------------|--------------------------|
| 2008-2009 | 0            | 0                | 0                      | 13             | 0                  | 0                    | 0                   | 13                       | -27                         | -14                      |
| 2009-2010 | 0            | 0                | 0                      | 14             | 0                  | 1                    | 0                   | 15                       | -22                         | -7                       |
| 2010-2011 | 1            | -1               | 0                      | 9              | 22                 | 1                    | 0                   | 32                       | -32                         | 0                        |
| 2011-2012 | 0            | 0                | 0                      | 17             | 0                  | 20                   | 0                   | 37                       | -15                         | 22                       |
| 2012-2013 | 2            | 0                | 2                      | 10             | 51                 | 0                    | 0                   | 61                       | -15                         | 46                       |
| Average   | 1            | 0                | 0                      | 13             | 15                 | 4                    | 0                   | 32                       | -22                         | 9                        |