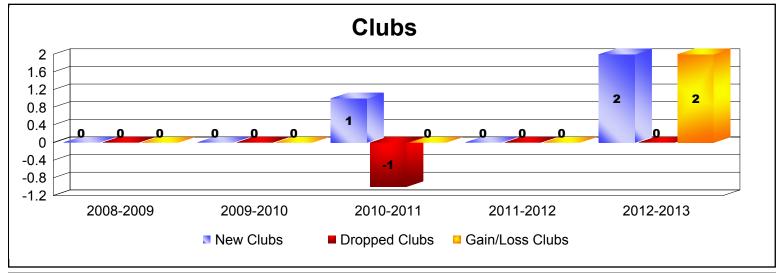

MBR0065 Page 2 of 3 9/12/2013 11:20:55AM

| Year      | New<br>Clubs | Dropped<br>Clubs | Gain/<br>Loss<br>Clubs | New<br>Members | Charter<br>Members | Reinstate<br>Members | Transfer<br>Members | Total<br>Member<br>Added | Total<br>Members<br>Dropped | Gain/<br>Loss<br>Members |
|-----------|--------------|------------------|------------------------|----------------|--------------------|----------------------|---------------------|--------------------------|-----------------------------|--------------------------|
| 2008-2009 | 0            | 0                | 0                      | 13             | 0                  | 0                    | 0                   | 13                       | -27                         | -14                      |
| 2009-2010 | 0            | 0                | 0                      | 14             | 0                  | 1                    | 0                   | 15                       | -22                         | -7                       |
| 2010-2011 | 1            | -1               | 0                      | 9              | 22                 | 1                    | 0                   | 32                       | -32                         | 0                        |
| 2011-2012 | 0            | 0                | 0                      | 17             | 0                  | 20                   | 0                   | 37                       | -15                         | 22                       |
| 2012-2013 | 2            | 0                | 2                      | 10             | 51                 | 0                    | 0                   | 61                       | -15                         | 46                       |
| Average   | 1            | 0                | 0                      | 13             | 15                 | 4                    | 0                   | 32                       | -22                         | 9                        |