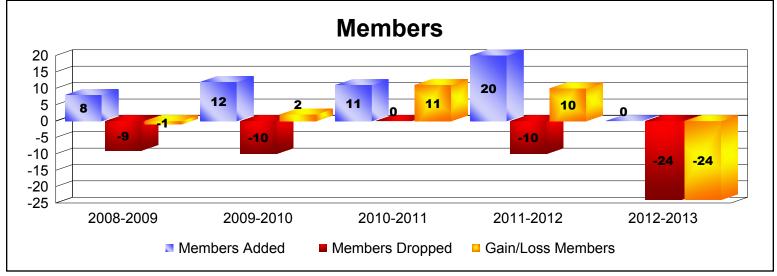

MBR0065 Page 1 of 3 9/12/2013 11:20:55AM

| Year      | New<br>Clubs | Dropped<br>Clubs | Gain/<br>Loss<br>Clubs | New<br>Members | Charter<br>Members | Reinstate<br>Members | Transfer<br>Members | Total<br>Member<br>Added | Total<br>Members<br>Dropped | Gain/<br>Loss<br>Members |
|-----------|--------------|------------------|------------------------|----------------|--------------------|----------------------|---------------------|--------------------------|-----------------------------|--------------------------|
| 2008-2009 | 0            | 0                | 0                      | 8              | 0                  | 0                    | 0                   | 8                        | -9                          | -1                       |
| 2009-2010 | 0            | 0                | 0                      | 11             | 0                  | 1                    | 0                   | 12                       | -10                         | 2                        |
| 2010-2011 | 0            | 0                | 0                      | 11             | 0                  | 0                    | 0                   | 11                       | 0                           | 11                       |
| 2011-2012 | 0            | 0                | 0                      | 20             | 0                  | 0                    | 0                   | 20                       | -10                         | 10                       |
| 2012-2013 | 0            | 0                | 0                      | 0              | 0                  | 0                    | 0                   | 0                        | -24                         | -24                      |
| Average   | 0            | 0                | 0                      | 10             | 0                  | 0                    | 0                   | 10                       | -11                         | 0                        |